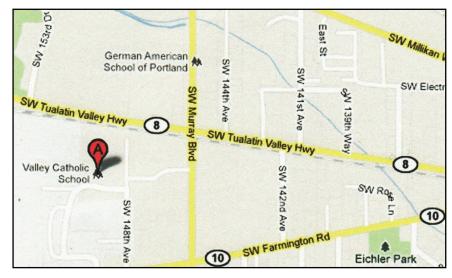

# SATURDAY ONLY March 29, 2014 10AM - 4PM

Valley Catholic School 4275 SW 148th Ave. Beaverton, OR

ADMISSION: \$5 ADULT • \$4 CHILD
CHILD: 6-12, UNDER 6 FREE

www.meetnmarch.org